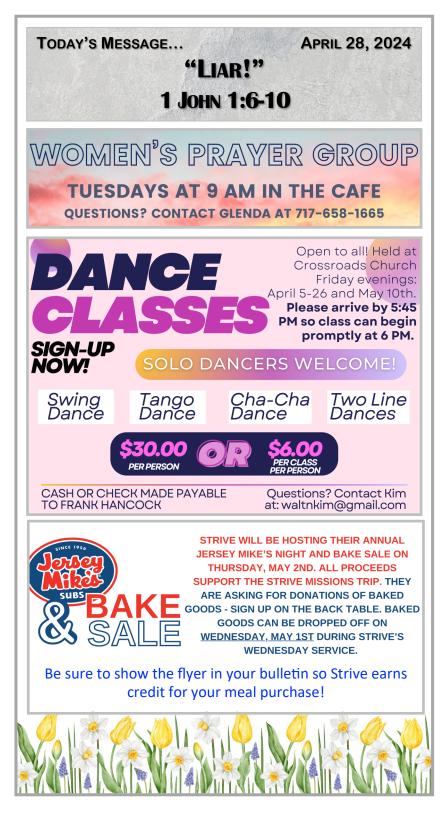

#### We believe in the power of prayer.

We encourage you to come to the altar while we are singing in our worship services. **Index cards** are available on the altar for you to write down a brief description (1-5 words: a first name, relationship, circumstance, etc.) Place cards in the basket at the altar and we will pray for your request. Our Pastors, Elders, and other church leaders are always available to pray with you as well.

### **CROSSROADS CHURCH STAFF**

Walt Roberts, Pastor

Ralph Bradley, Associate Minister & Custodian/Maintenance Hannah Gayman, Children's Ministry Director Sarah Peterson, Administrative Assistant